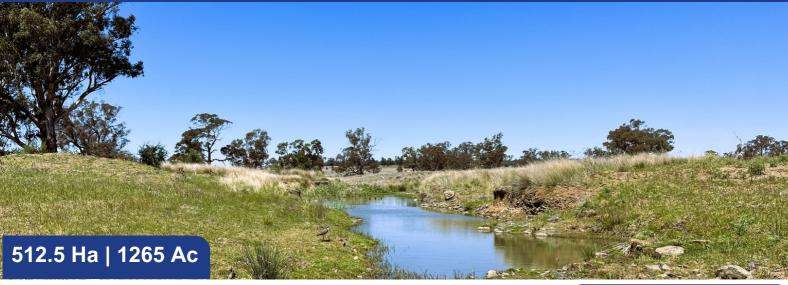

# REAL ESTATE

BYAMBEE, MENDOORAN

MILLING STUART 器

- Open mixed farming country 11km north of Mendooran
- Held in the one family for the past 70 years
- Watered by 2 bores & 10 dams with the semi-permanent Sand Dunedoo Sports Club, Dunedoo Creek running diagonally through property
- 85% arable; mainly heavy basalt soils with lighter red creek flats.
- Timbered with mainly White & Yellow Box
- Improvements include 3BR Fibro home, hay & machinery sheds, two stand shearing shed, steel cattle yards

## **AUCTION**

Thursday 7th December, 11AM View Inspections by appointment

Jamie Stuart 0427 467 322 James Gibson 0477 781 009

www.millingstuart.com.au